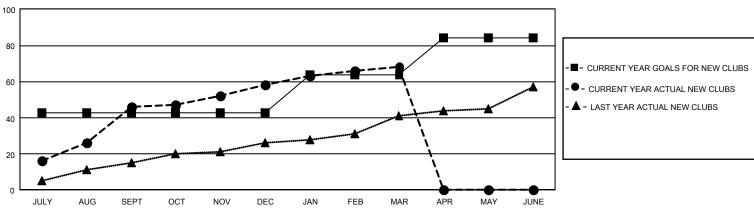

## GAT MONTHLY MEMBERSHIP PROGRESS REPORT

GMT Constitutional Area 6 - I, Group F

REPORT DOES NOT INCLUDE CLUBS IN UNDISTRICTED AREAS.

| Clubs                 |               |           |               | Members               |                          |                         |                                                    |
|-----------------------|---------------|-----------|---------------|-----------------------|--------------------------|-------------------------|----------------------------------------------------|
| RESULTS FOR 2023-2024 |               |           |               | RESULTS FOR 2023-2024 |                          |                         |                                                    |
| QUARTER               | NEW CLUB GOAL | NEW CLUBS | DROPPED CLUBS | QUARTER               | EMBER GROWTH NET<br>GOAL | MEMBER GROWTH<br>ACTUAL | DROPPED MEMBERS<br>ACTUAL (including<br>transfers) |
| JULY/AUG/SEPT         | 129           | 46        | 9             | JULY/AUG/SEPT         | r 790                    | 2,914                   | 1,565                                              |
| OCT/NOV/DEC           | 0             | 12        | 32            | OCT/NOV/DEC           | 515                      | 1,227                   | 2,484                                              |
| JAN/FEB/MAR           | 63            | 10        | 12            | JAN/FEB/MAR           | 442                      | 1,083                   | 643                                                |
| APR/MAY/JUNE          | 60            | 0         | 0             | APR/MAY/JUNE          | 545                      | 0                       | 0                                                  |