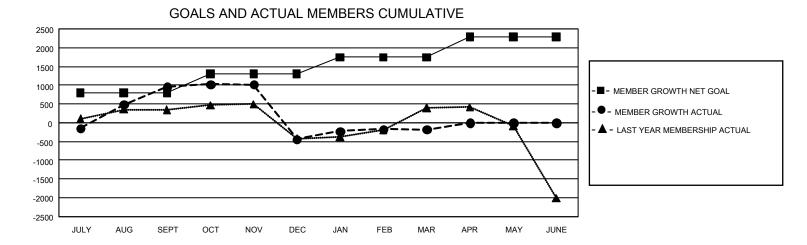

## GAT MONTHLY MEMBERSHIP PROGRESS REPORT

GMT Constitutional Area 6 - I, Group F

REPORT DOES NOT INCLUDE CLUBS IN UNDISTRICTED AREAS.

| Clubs                 |               |           |               | Members               |                          |                         |                                                    |
|-----------------------|---------------|-----------|---------------|-----------------------|--------------------------|-------------------------|----------------------------------------------------|
| RESULTS FOR 2023-2024 |               |           |               | RESULTS FOR 2023-2024 |                          |                         |                                                    |
| QUARTER               | NEW CLUB GOAL | NEW CLUBS | DROPPED CLUBS | QUARTER               | EMBER GROWTH NET<br>GOAL | MEMBER GROWTH<br>ACTUAL | DROPPED MEMBERS<br>ACTUAL (including<br>transfers) |
| JULY/AUG/SEPT         | 129           | 46        | 9             | JULY/AUG/SEPT         | r 790                    | 2,914                   | 1,565                                              |
| OCT/NOV/DEC           | 0             | 12        | 32            | OCT/NOV/DEC           | 515                      | 1,227                   | 2,484                                              |
| JAN/FEB/MAR           | 63            | 10        | 12            | JAN/FEB/MAR           | 442                      | 1,083                   | 643                                                |
| APR/MAY/JUNE          | 60            | 0         | 0             | APR/MAY/JUNE          | 545                      | 0                       | 0                                                  |